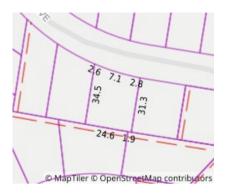

### Section 47AF of the Estate Agents Act 1980

Price

| Property | offered | for sa | е |
|----------|---------|--------|---|
|----------|---------|--------|---|

| Address<br>Including suburb and<br>postcode |  |
|---------------------------------------------|--|
|                                             |  |

#### Indicative selling price

For the meaning of this price see consumer.vic.gov.au/underquoting

| Range between \$1,900,000 | & | \$2,000,000 |
|---------------------------|---|-------------|
|---------------------------|---|-------------|

| This Statement of Information was prepared on: | 22/02/2024 13:06 |
|------------------------------------------------|------------------|

Date of sale

Occupied - Detached) Land Size: 834 sqm approx **Agent Comments** 