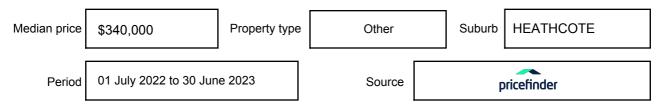

y be expressed as a single price, or as a price range with the difference between the upper and lower amounts not more than 10% of the lower amount.

This Statement of Information must be provided to a prospective buyer within two business days of a request and displayed at any open for inspection for the property for sale.

It is recommended that the address of the property being offered for sale be checked at

services.land.vic.gov.au/landchannel/content/addressSearch before being entered in this Statement of Information.

### Property offered for sale

Address Including suburb and postcode

SPRING FLAT ROAD, HEATHCOTE, VIC 3523

### Indicative selling price

For the meaning of this price see consumer.vic.gov.au/underquoting

Price Range:

\$300,000 to \$330,000

#### Median sale price



#### **Comparable property sales**

The estate agent or agent's representative reasonably believes that fewer than three comparable properties were sold within five kilometres of the property for sale in the last 18 months.

This Statement of Information was prepared on: