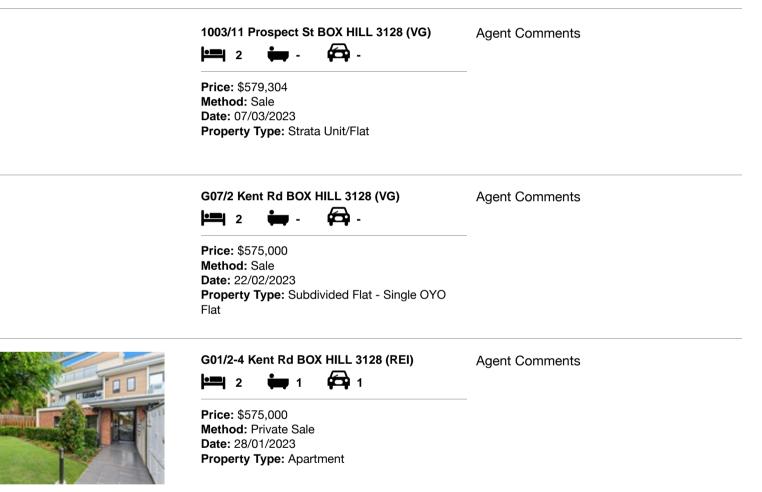

| Add | dress of comparable property      | Price     | Date of sale |
|-----|-----------------------------------|-----------|--------------|
| 1   | 1003/11 Prospect St BOX HILL 3128 | \$579,304 | 07/03/2023   |
| 2   | G07/2 Kent Rd BOX HILL 3128       | \$575,000 | 22/02/2023   |
| 3   | G01/2-4 Kent Rd BOX HILL 3128     | \$575,000 | 28/01/2023   |