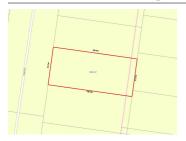

### 1225 GAETA STREET, WOLLERT, VIC 3750 🕮 - 🕒 - 😂 -

| Address<br>Including suburb and<br>postcode | 1225 GAETA STREET, WOLLERT, VIC 3750 |
|---------------------------------------------|--------------------------------------|
|---------------------------------------------|--------------------------------------|