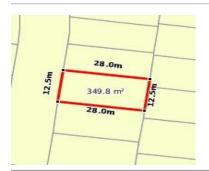

### 1225 GAETA STREET, WOLLERT, VIC 3750 🕮 - 🕒 - 😂 -

| Address<br>Including suburb and<br>postcode | 1225 GAETA STREET, WOLLERT, VIC 3750 |
|---------------------------------------------|--------------------------------------|
|---------------------------------------------|--------------------------------------|