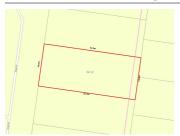

### **GAETA STREET, WOLLERT, VIC 3750**

**Indicative Selling Price** 

For the meaning of this price see consumer.vic.au/underquoting

Single Price: \$477,000

Provided by: PRINCE SETHI, The Lanco REAL ESTATE

| Address<br>Including suburb and<br>postcode | GAETA STREET, WOLLERT, VIC 3750 |  |
|---------------------------------------------|---------------------------------|--|
|---------------------------------------------|---------------------------------|--|