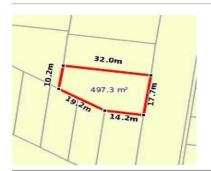

### **GAETA STREET, WOLLERT, VIC 3750**

**Indicative Selling Price** 

For the meaning of this price see consumer.vic.au/underquoting

Single Price: \$477,000

Provided by: PRINCE SETHI, The Lanco REAL ESTATE

| Address<br>Including suburb and<br>postcode | GAETA STREET, WOLLERT, VIC 3750 |  |
|---------------------------------------------|---------------------------------|--|
|---------------------------------------------|---------------------------------|--|