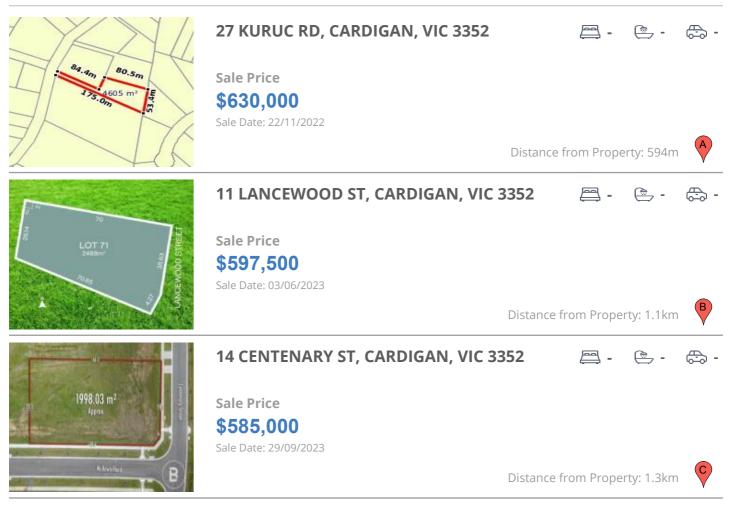

## **COMPARABLE PROPERTIES**

These are the three properties sold within five kilometres of the property for sale in the last 18 months that the estate agent or agent's representative considers to be most comparable to the property for sale.

#### **Comparable property sales**

These are the three properties sold within five kilometres of the property for sale in the last 18 months that the estate agent or agent's representative considers to be most comparable to the property for sale.

| Address of comparable property      | Price     | Date of sale |
|-------------------------------------|-----------|--------------|
| 27 KURUC RD, CARDIGAN, VIC 3352     | \$630,000 | 22/11/2022   |
| 11 LANCEWOOD ST, CARDIGAN, VIC 3352 | \$597,500 | 03/06/2023   |
| 14 CENTENARY ST, CARDIGAN, VIC 3352 | \$585,000 | 29/09/2023   |