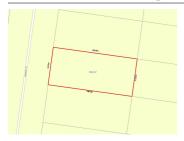

## 13 HAMMER STREET, WALLAN, VIC 3756 🕮 - 🕒 - 😂 -

**Indicative Selling Price** 

For the meaning of this price see consumer.vic.au/underquoting

Single Price:

\$285,000

Provided by: Jot Kaur, Top Edge Real Estate

| Address<br>Including suburb and<br>postcode | 13 HAMMER STREET, WALLAN, VIC 3756 |  |
|---------------------------------------------|------------------------------------|--|
|---------------------------------------------|------------------------------------|--|