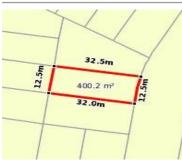

## 8 HERNE ST, WALLAN, VIC 3756

Sale Price

\$304,000

Sale Date: 15/02/2024

Distance from Property: 830m