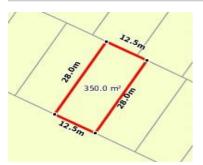

## 13 HAMMER STREET, WALLAN, VIC 3756 🕮 - 🕒 - 😂 -

**Indicative Selling Price** 

For the meaning of this price see consumer.vic.au/underquoting

Single Price:

\$285,000

Provided by: Jot Kaur, Top Edge Real Estate