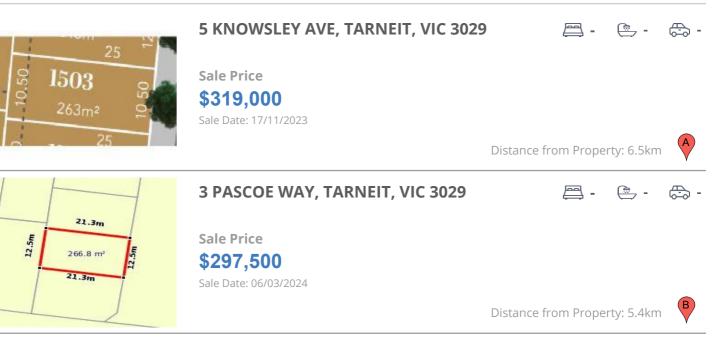

### **Comparable property sales**

The estate agent or agent's representative reasonably believes that fewer than three comparable properties were sold within two kilometres of the property for sale in the last six months.

| Address of comparable property    | Price     | Date of sale |
|-----------------------------------|-----------|--------------|
| 5 KNOWSLEY AVE, TARNEIT, VIC 3029 | \$319,000 | 17/11/2023   |
| 3 PASCOE WAY, TARNEIT, VIC 3029   | \$297,500 | 06/03/2024   |