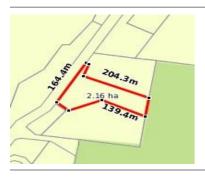

# CLEMENS LANE, MYRTLEFORD, VIC 3737 🕮 - 🕒 -

**Indicative Selling Price** 

For the meaning of this price see consumer.vic.au/underquoting

**Price Range:** 

\$575,000 to \$599,000

Provided by: Ben McIntyre, Myrtleford Real Estate & Livestock

# Property offered for sale

Address Including suburb and postcode

CLEMENS LANE, MYRTLEFORD, VIC 3737