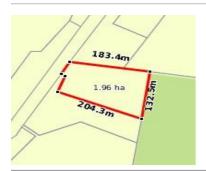

# CLEMENS LANE, MYRTLEFORD, VIC 3737 🕮 - 🕒 -

**Indicative Selling Price** 

For the meaning of this price see consumer.vic.au/underquoting

**Price Range:** 

\$575,000 to \$599,000

Provided by: Ben McIntyre, Myrtleford Real Estate & Livestock

# Property offered for sale

Address Including suburb and postcode

CLEMENS LANE, MYRTLEFORD, VIC 3737