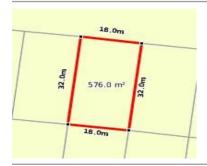

#### 3 BINAP STREET, BACCHUS MARSH, VIC 🕮 - 🕒 -

**Indicative Selling Price** 

For the meaning of this price see consumer.vic.au/underquoting

\$349,000 to \$379,000 Price Range:

Provided by: Gurbaaz Sidhu, Jio Real Estate

#### Property offered for sale

Address Including suburb and postcode

3 BINAP STREET, BACCHUS MARSH, VIC 3340