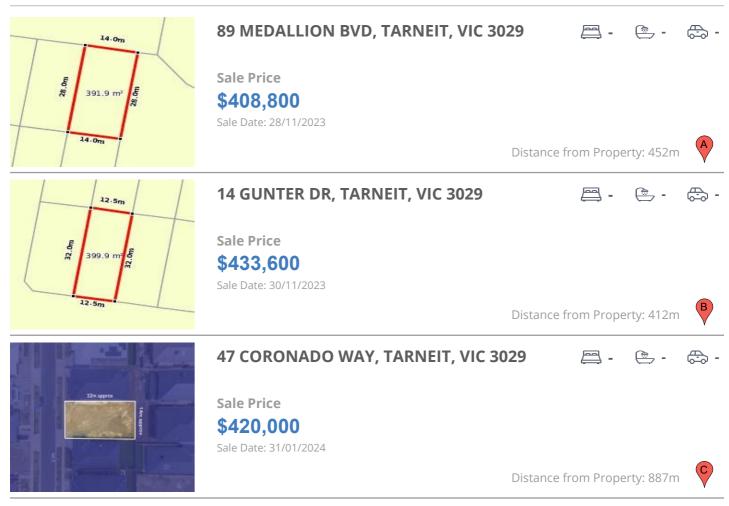

# **COMPARABLE PROPERTIES**

These are the three properties sold within two kilometres of the property for sale in the last six months that the estate agent or agent's representative considers to be most comparable to the property for sale.

#### **Comparable property sales**

These are the three properties sold within two kilometres of the property for sale in the last six months that the estate agent or agent's representative considers to be most comparable to the property for sale.

| Address of comparable property      | Price     | Date of sale |
|-------------------------------------|-----------|--------------|
| 89 MEDALLION BVD, TARNEIT, VIC 3029 | \$408,800 | 28/11/2023   |
| 14 GUNTER DR, TARNEIT, VIC 3029     | \$433,600 | 30/11/2023   |
| 47 CORONADO WAY, TARNEIT, VIC 3029  | \$420,000 | 31/01/2024   |