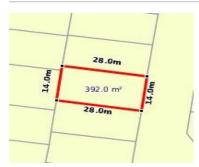

## LOT 2215 HEART LOOP, CLYDE NORTH, 🕮 - 😓 - 😂 -

**Indicative Selling Price** 

For the meaning of this price see consumer.vic.au/underquoting

Price Range:

null

Provided by: Gary Singh, Casey Estate Agents

| Address<br>Including suburb and<br>postcode | LOT 2215 HEART LOOP, CLYDE NORTH, VIC 3978 |
|---------------------------------------------|--------------------------------------------|
|---------------------------------------------|--------------------------------------------|