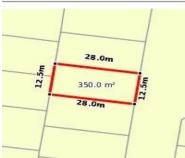

## LOT 2215 HEART LOOP, CLYDE NORTH, 🕮 - 😓 - 😂 -

**Indicative Selling Price** 

For the meaning of this price see consumer.vic.au/underquoting

Price Range:

null

Provided by: Gary Singh, Casey Estate Agents

| Address<br>Including suburb and<br>postcode | LOT 2215 HEART LOOP, CLYDE NORTH, VIC 3978 |
|---------------------------------------------|--------------------------------------------|
|---------------------------------------------|--------------------------------------------|