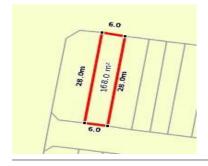

## LOT 2215 HEART LOOP, CLYDE NORTH, 🕮 - 😓 - 😂 -

**Indicative Selling Price** 

For the meaning of this price see consumer.vic.au/underquoting

Price Range:

null

Provided by: Gary Singh, Casey Estate Agents

| Address<br>Including suburb and<br>postcode | LOT 2215 HEART LOOP, CLYDE NORTH, VIC 3978 |
|---------------------------------------------|--------------------------------------------|
|---------------------------------------------|--------------------------------------------|