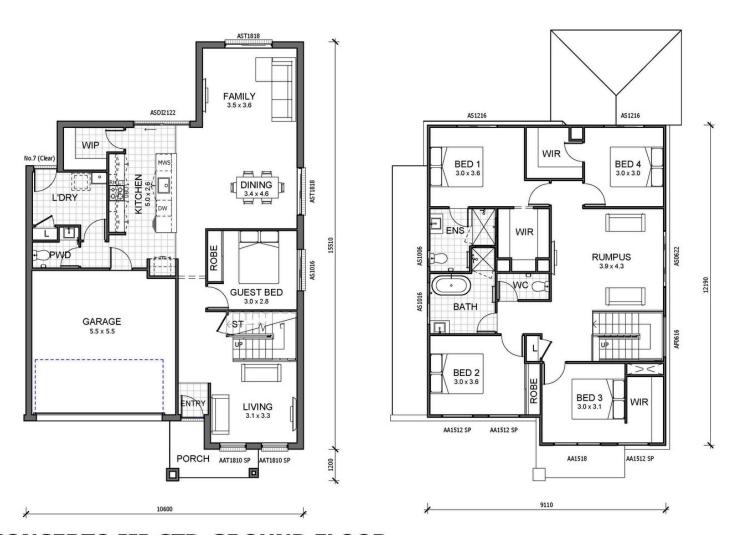

## CONCERTO III-STD-GROUND FLOOR

## **CONCERTO III-STD-FIRST FLOOR**

\*Terms and conditions apply. Images are for illustrative purposes only and may include upgrades not included in the price of the home. E&OE. Tempo Living reserves the right to change plans, prices, specifications, materials, products, and suppliers without notice. The land is purchased through the land-selling agent and the building contract is with Tempo Living so that stamp duty is only paid on the land (if applicable). Tempo Living (NSW) Pty Ltd. ACN: 626 454 662 BL No. 333295C