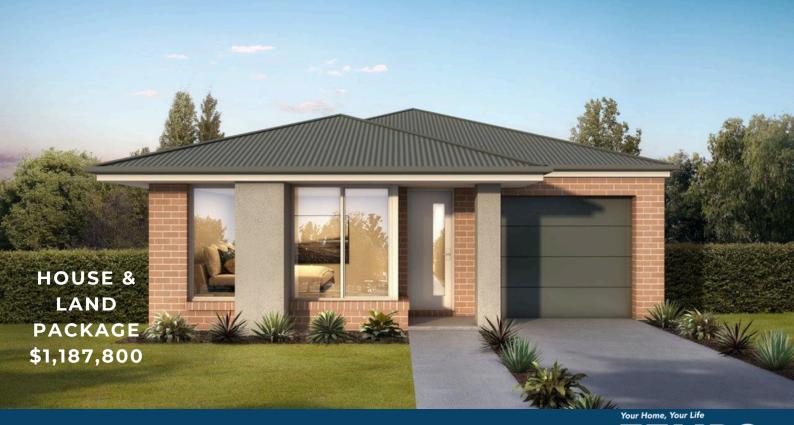

## Enquiries call Siu Lia 0457 659 255

Swift IV Essence Facade Land size: 370m2 I House size: 167 m2 Land Price: \$774,000 I House Price: \$413,800 Package Price \$1,187,800

## Package Includes:

- Elite Essential Inclusions
- Ducted air-conditioning with 5 year warranty
- 20mm stone tops to kitchen & vanities
- 90cm stainless steel cooking appliances including externally ducted rangehood & 60cm Dishwasher
- Truecore steel frame and Colorbond roof
- Automatic sectional garage door
- Freestanding bathtub
- Mirror sliding doors to built in robes
- Melamine shelving to robes and linen
- Concrete driveway
- 2.6m high ceilings and increased internal door heights
- Tiles to entry, hall, kitchen, living and porch
- Choice of interior and exterior designer colour palettes
- Façade with feature render included
- Alarm System with four sensors