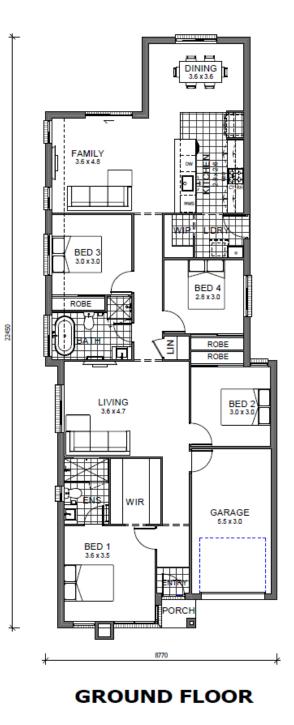

## Enquiries call Siu Lia 0457 659 255

Swift IV Essence Facade Land size: 370m2 I House size: 167 m2 Land Price: \$774,000 I House Price: \$413,800 Package Price \$1,187,800

## Package Includes:

- Elite Essential Inclusions
- Ducted air-conditioning with 5 year warranty
- 20mm stone tops to kitchen & vanities
- 90cm stainless steel cooking appliances including externally ducted rangehood & 60cm Dishwasher
- Truecore steel frame and Colorbond roof
- Automatic sectional garage door
- Freestanding bathtub
- Mirror sliding doors to built in robes
- Melamine shelving to robes and linen
- Concrete driveway
- 2.6m high ceilings and increased internal door heights
- Tiles to entry, hall, kitchen, living and porch
- Choice of interior and exterior designer colour palettes
- Façade with feature render included
- Alarm System with four sensors