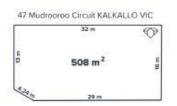

47 MUDROOROO CCT, KALKALLO, VIC 3064

Sale Price

\$447,500

Sale Date: 15/11/2023

DIAMOND STATE

Distance from Property: 473m

4 QUEENSBOROUGH RD, KALKALLO, VIC 3064 🕮 - 🕒 -

Sale Price

| Address of comparable property         | Price     | Date of sale |
|----------------------------------------|-----------|--------------|
| 47 MUDROOROO CCT, KALKALLO, VIC 3064   | \$447,500 | 15/11/2023   |
| 4 QUEENSBOROUGH RD, KALKALLO, VIC 3064 | \$397,000 | 22/11/2023   |
| 56 SOUTER AVE, KALKALLO, VIC 3064      | \$378,000 | 14/12/2023   |