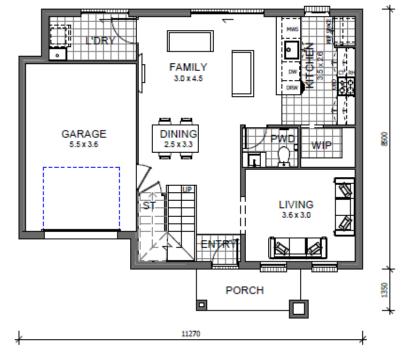

I Essence Facade Land size: 280 m2 I House Size 164 m2 Land Price \$535,000 I House Price \$388,200 Home & Land Package Price \$923,200



🚔 4 🚅 2 🛱 1 🕮 2

LOT 413

AUSTRAL ESTATE

## This home & land package includes our Elite Essential Inclusions:

- 20mm stone tops to kitchen & vanities
- Overhead cupboards with bulkheads
- Soft close doors and drawers to kitchen & vanities
- S/S finish kitchen appliances including externally ducted rangehood and dishwasher
- Tiles to porch
- Facade with feature render included
- Quality floor coverings

- Ducted AC with 5-year warranty
- Mirror sliding doors to robes
- Melamine shelving to robes and linen
- Auto door opener to garage door
- Choice of designer colour selections
- Fly screens to openable windows and sliding doors
- Concrete driveway





**GROUND FLOOR** 



## FIRST FLOOR

\*Terms and conditions apply. Images are for illustrative purposes only and may include upgrades not included in the price of the home. E&OE. Tempo Living reserves the right to change plans, prices, specifications, materials, products, and suppliers without notice. The land is purchased through the land-selling agent and the building contract is with Tempo Living so that stamp duty is only paid on the land (if applicable). Tempo Living (NSW) Pty Ltd. ACN: 626 454 662 BL No. 333295C