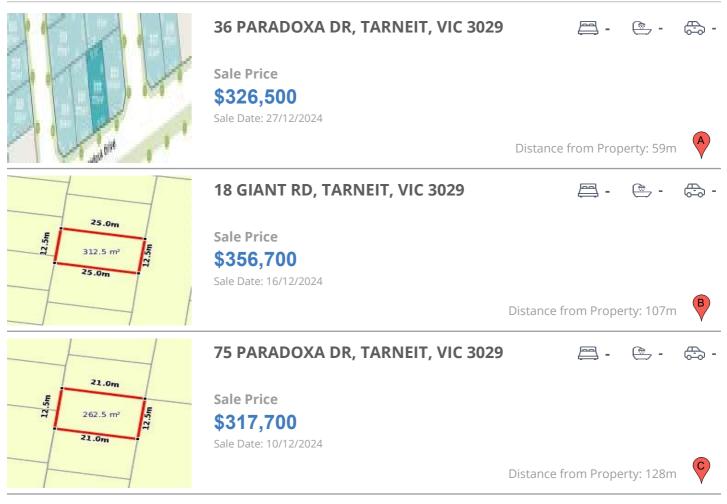

#### **Comparable property sales**

These are the three properties sold within two kilometres of the property for sale in the last six months that the estate agent or agents representative considers to be most comparable to the property for sale.

| Address of comparable property    | Price     | Date of sale |
|-----------------------------------|-----------|--------------|
| 36 PARADOXA DR, TARNEIT, VIC 3029 | \$326,500 | 27/12/2024   |
| 18 GIANT RD, TARNEIT, VIC 3029    | \$356,700 | 16/12/2024   |
| 75 PARADOXA DR, TARNEIT, VIC 3029 | \$317,700 | 10/12/2024   |