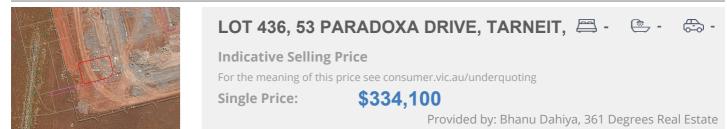

#### Property offered for sale

Address Including suburb and postcode

LOT 436, 53 PARADOXA DRIVE, TARNEIT, VIC 3029

#### Indicative selling price

For the meaning of this price see consumer.vic.gov.au/underquoting

Single Price:

\$334,100