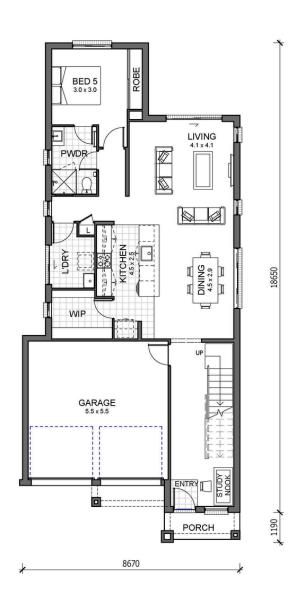

**LOT 4473** 

THE HILLS OF CARMEL

\$1,276,000

CALL KATE BEESTON 0436 475 256

Email: kate.beeston@tempoliving.com.au

## This home & land package includes our Elite Essential Inclusions and more:

- 20mm stone tops to kitchen & vanities
- 900mm s/s appliances including ducted rangehood and dishwasher
- Overhead cupboards with bulkheads
- Soft close doors and drawers to kitchen
  & vanities
- 2600mm ground floor ceiling heights
- 2340mm (H) internal doors to ground floor
- Covered alfresco
- Tiles to porch and alfresco
- 3.3kw Solar PV system

- Floor coverings
- Ducted AC with 5-year warranty
- Mirror sliding doors to robes
- Melamine shelving to robes and linen
- Auto door opener to garage door
- Choice of designer colour selections
- Fly screens to openable windows and sliding doors
- Facade with feature render
- 7 Star Basix Allowance
- Concrete driveway