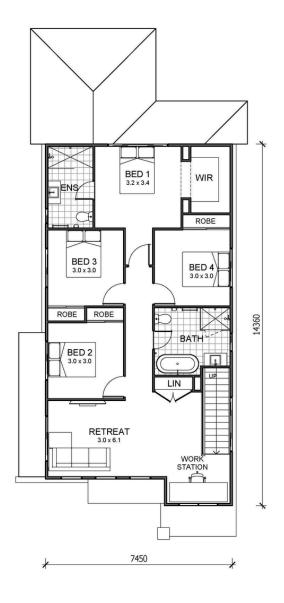

**LOT 4473** 

THE HILLS OF CARMEL

\$1,276,000

CALL KATE BEESTON 0436 475 256

Email: kate.beeston@tempoliving.com.au

## This home & land package includes our Elite Essential Inclusions and more:

- 20mm stone tops to kitchen & vanities
- 900mm s/s appliances including ducted rangehood and dishwasher
- Overhead cupboards with bulkheads
- Soft close doors and drawers to kitchen
  & vanities
- 2600mm ground floor ceiling heights
- 2340mm (H) internal doors to ground floor
- Covered alfresco
- Tiles to porch and alfresco
- 3.3kw Solar PV system

- Floor coverings
- Ducted AC with 5-year warranty
- Mirror sliding doors to robes
- Melamine shelving to robes and linen
- Auto door opener to garage door
- Choice of designer colour selections
- Fly screens to openable windows and sliding doors
- Facade with feature render
- 7 Star Basix Allowance
- Concrete driveway