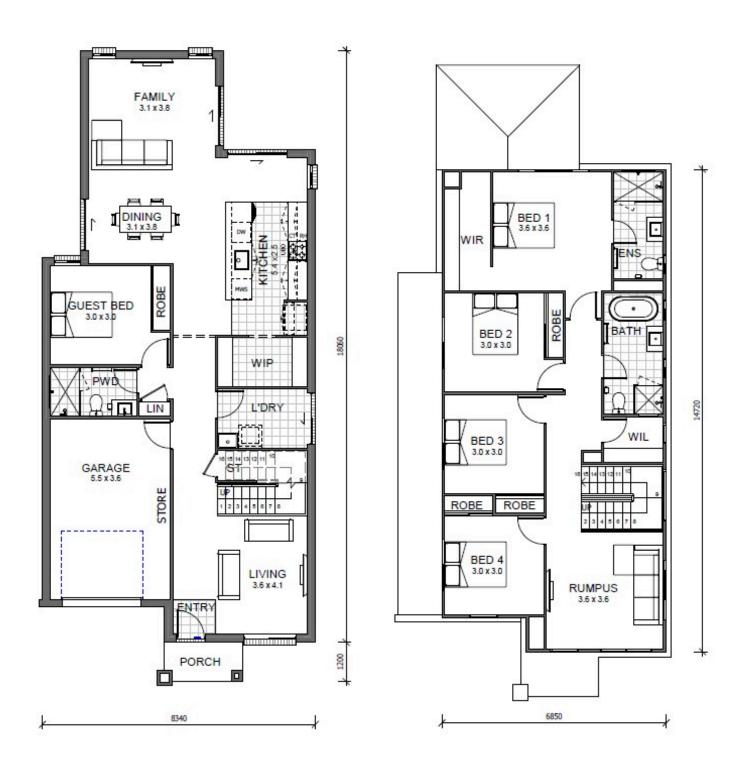

**LOT 4525** 

THE HILLS OF CARMEL

\$1,268,800

CALL KATE BEESTON 0436 475 256

Email: kate.beeston@tempoliving.com.au

## This home & land package includes our Elite Essential Inclusions and more:

- 20mm stone tops to kitchen & vanities
- 900mm s/s appliances including ducted rangehood and dishwasher
- Overhead cupboards with bulkheads
- Soft close doors and drawers to kitchen
  & vanities
- 2600mm ground floor ceiling heights
- 2340mm (H) internal doors to ground floor
- Covered alfresco
- Tiles to porch and alfresco
- 7 Star Basix allowance
- 3.3kw Solar PV system

- Floor coverings
- Ducted AC with 5-year warranty
- Mirror sliding doors to robes
- Melamine shelving to robes and linen
- Auto door opener to garage door
- Choice of designer colour selections
- Fly screens to openable windows and sliding doors
- Facade with feature render
- Concrete driveway