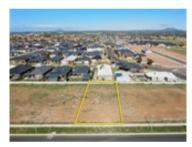

### 6 Gingell Way LUCAS 3350 (VG)

·**-**

Price: \$380.000 Method: Sale Date: 15/03/2024 Property Type: Land Land Size: 705 sqm approx