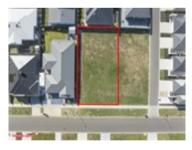

# 39 Rance Rd DELACOMBE 3356 (REI)

Price: \$365,000 Method: Private Sale Date: 13/05/2024 Property Type: Land

Land Size: 697 sqm approx

**Agent Comments** 