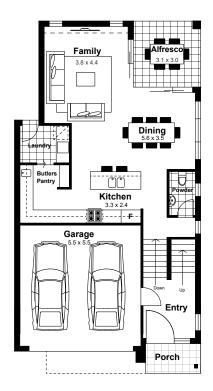

## Norwest Estate 1

LOT 5

MODERN FACADE

TYPE 2 **FLOORPLAN** 

**GROUND FLOOR** 

FIRST FLOOR