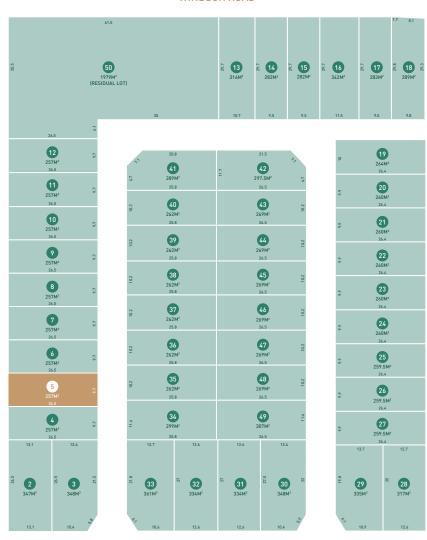

## Norwest Estate 1



LOT 5









MODERN FACADE

TYPE 2 **FLOORPLAN** 



**GROUND FLOOR** 



FIRST FLOOR

## WINDSOR ROAD



## STONE MASON DRIVE



Disclaimer: The information contained in this document is for marketing purposes only and does not form part of the contract of sale. Although all efforts have been made to ensure that the information provided is accurate and in accordance with the provisions of the contract of sale, changes may be made during construction and dimensions, areas, fittings, finishes and specifications are subject to change without notice. Any aspects, views and perspectives disclosed in this brochure are indicative only. Landen reserves the right to alter designs and specifications without notice at any time. All graphics depicting the houses, landscaping and shared and public spaces are indicative only. Furniture and fittings depicted are not included with any sale and purchasers m