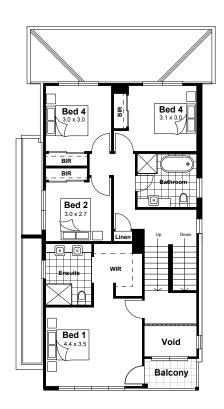

## Norwest Estate 1

LOT 5

MODERN FACADE

TYPE 2 **FLOORPLAN** 

**GROUND FLOOR** 

FIRST FLOOR