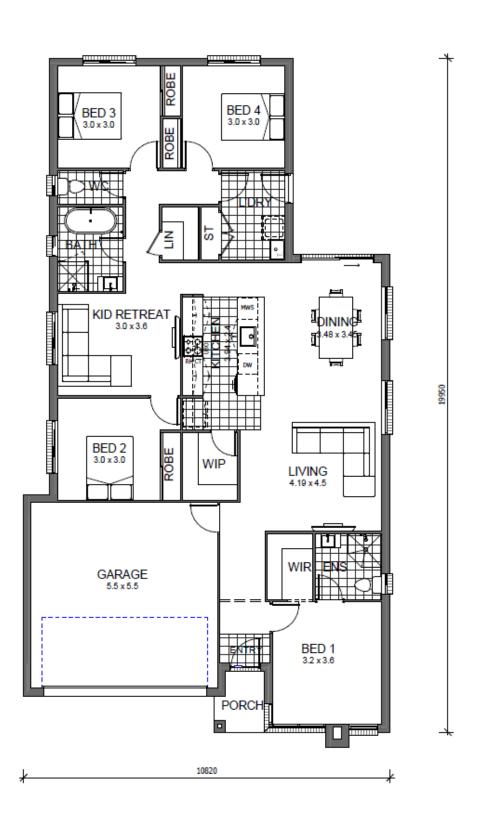

Call: Kate 0436 475 256

Email: kate.beeston@tempoliving.com.au

Stride III Essence Facade Land size: 450 m2 | I House Size 192 m2 Land price \$438,888 | House price \$407,300

House and Land Package Price \$846,200

This home includes our Elite Essential Inclusions:

- 20mm stone tops to kitchen & vanities
- Overhead cupboards with bulkheads
- Soft close doors and drawers to kitchen & vanities
- Stainless steel finish kitchen appliances including externally ducted rangehood and stainless steel dishwasher
- Covered alfresco
- Tiles to porch and alfresco

- Quality floor coverings
- Ducted AC with 5-year warranty
- Mirror sliding doors to robes
- Melamine shelving to robes and linen
- Auto door opener to garage door
- Choice of internal designer colour selections
- Fly screens to openable windows and sliding doors
- Concrete driveway