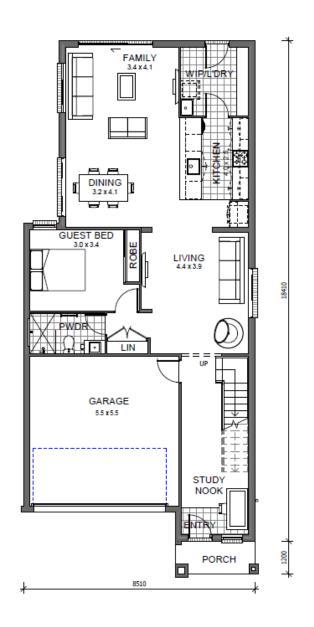

Call: Kate 0436 475 256

Email: kate.beeston@tempoliving.com.au

atagan Park

**=** 5 **=** 3 **=** 2 **=** 3

Symphony III Essence Facade Land size: 450 m2 | House Size 265 m2 Land price \$378,888 | House price \$548,300

House and Land Package Price \$927,200

- 20mm stone tops to kitchen & vanities
- Overhead cupboards with bulkheads
- Soft close doors and drawers to kitchen & vanities
- Stainless steel finish kitchen appliances including externally ducted rangehood and stainless steel dishwasher
- Covered alfresco
- Tiles to porch and alfresco
- Ground floor ceiling height increased to 2600mm with 2340mm (H) internal doors

- Floor coverings
- Ducted AC with 5-year warranty
- Mirror sliding doors to robes
- Melamine shelving to robes and linen
- Auto door opener to garage door
- Choice of internal designer colour selections
- Fly screens to openable windows and sliding doors
- Concrete driveway