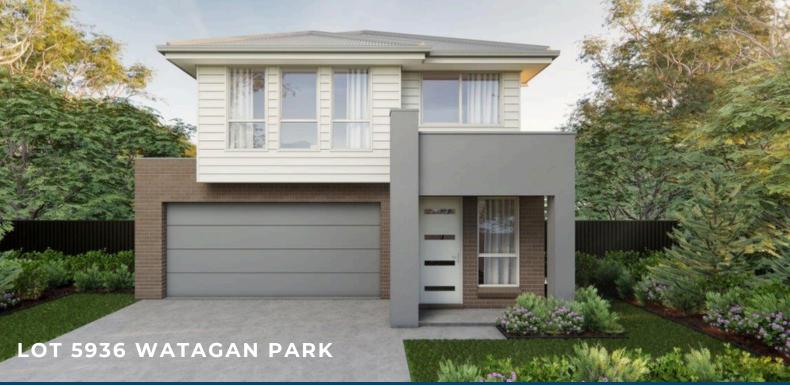

Call: Kate 0436 475 256

Email: kate.beeston@tempoliving.com.au

atagan Park

**=** 5 **=** 3 **=** 2 **=** 3

Symphony III Essence Facade Land size: 450 m2 | House Size 265 m2 Land price \$378,888 | House price \$548,300

House and Land Package Price \$927,200

- 20mm stone tops to kitchen & vanities
- Overhead cupboards with bulkheads
- Soft close doors and drawers to kitchen & vanities
- Stainless steel finish kitchen appliances including externally ducted rangehood and stainless steel dishwasher
- Covered alfresco
- Tiles to porch and alfresco
- Ground floor ceiling height increased to 2600mm with 2340mm (H) internal doors

- Floor coverings
- Ducted AC with 5-year warranty
- Mirror sliding doors to robes
- Melamine shelving to robes and linen
- Auto door opener to garage door
- Choice of internal designer colour selections
- Fly screens to openable windows and sliding doors
- Concrete driveway