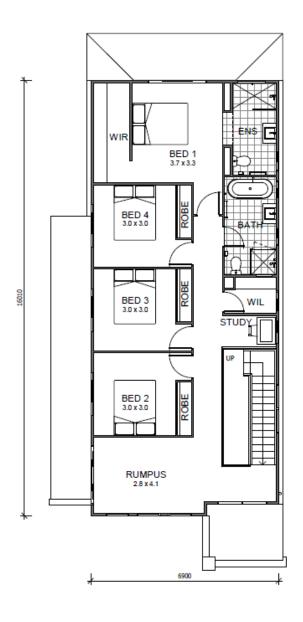

Call: Kate 0436 475 256

Email: kate.beeston@tempoliving.com.au

atagan Park

**=** 5 **=** 3 **=** 2 **=** 3

Symphony III Essence Facade Land size: 450 m2 | House Size 265 m2 Land price \$378,888 | House price \$548,300

House and Land Package Price \$927,200

- 20mm stone tops to kitchen & vanities
- Overhead cupboards with bulkheads
- Soft close doors and drawers to kitchen & vanities
- Stainless steel finish kitchen appliances including externally ducted rangehood and stainless steel dishwasher
- Covered alfresco
- Tiles to porch and alfresco
- Ground floor ceiling height increased to 2600mm with 2340mm (H) internal doors

- Floor coverings
- Ducted AC with 5-year warranty
- Mirror sliding doors to robes
- Melamine shelving to robes and linen
- Auto door opener to garage door
- Choice of internal designer colour selections
- Fly screens to openable windows and sliding doors
- Concrete driveway