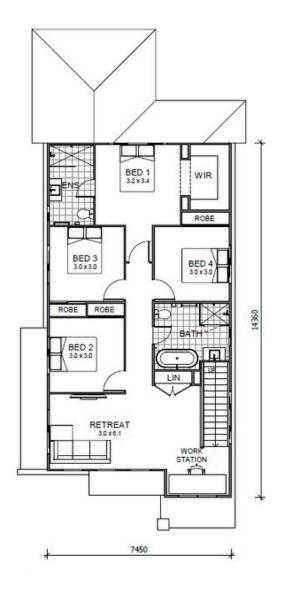

Call Jillian Houston 0429 651 988

Harmony V-A Essence Facade Land size: 376m2 I House size: 249 m2 Land Price: \$740,000 | House Price: \$512,000 **Registered Land! Package Price \$1,252,000** 

**Lot 60 Austral Gateway Austral** 