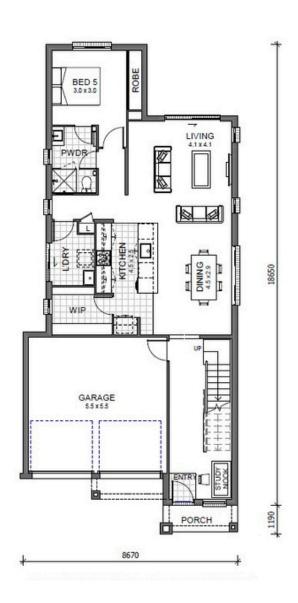

Call Jillian Houston 0429 651 988

Harmony V-A Essence Facade Land size: 376m2 I House size: 249 m2 Land Price: \$740,000 | House Price: \$512,000 **Registered Land! Package Price \$1,252,000** 

**Lot 60 Austral Gateway Austral** 