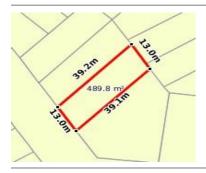

## 53 CHARTERS WAY, HUNTLY, VIC 3551 🕮 - 🕾 - 😂 -

**Indicative Selling Price** 

For the meaning of this price see consumer.vic.au/underquoting

Single Price:

\$280,000

Provided by: Sacha Dale, PRD Nationwide Bendigo

| Address<br>Including suburb and<br>postcode | 53 CHARTERS WAY, HUNTLY, VIC 3551 |
|---------------------------------------------|-----------------------------------|
|---------------------------------------------|-----------------------------------|