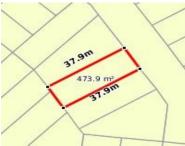

## 53 CHARTERS WAY, HUNTLY, VIC 3551 🕮 - 🕾 - 😂 -

**Indicative Selling Price** 

For the meaning of this price see consumer.vic.au/underquoting

Single Price:

\$280,000

Provided by: Sacha Dale, PRD Nationwide Bendigo

| Address<br>Including suburb and<br>postcode | 53 CHARTERS WAY, HUNTLY, VIC 3551 |
|---------------------------------------------|-----------------------------------|
|---------------------------------------------|-----------------------------------|