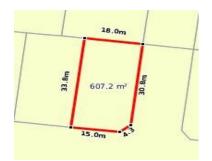

# 110 WARATAH ROAD, HUNTLY, VIC 3551 🕮 - 🕒 - 😂 -

**Indicative Selling Price** 

For the meaning of this price see consumer.vic.au/underquoting

Single Price:

\$275,000

Provided by: Sacha Dale, PRD Nationwide Bendigo

| Address<br>Including suburb and<br>postcode | 110 WARATAH ROAD, HUNTLY, VIC 3551 |  |
|---------------------------------------------|------------------------------------|--|
|---------------------------------------------|------------------------------------|--|