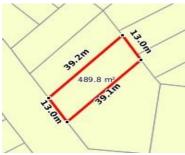

# 110 WARATAH ROAD, HUNTLY, VIC 3551 🕮 - 🕒 - 😂 -

**Indicative Selling Price** 

For the meaning of this price see consumer.vic.au/underquoting

Single Price:

\$275,000

Provided by: Sacha Dale, PRD Nationwide Bendigo

| Address<br>Including suburb and<br>postcode | 110 WARATAH ROAD, HUNTLY, VIC 3551 |  |
|---------------------------------------------|------------------------------------|--|
|---------------------------------------------|------------------------------------|--|