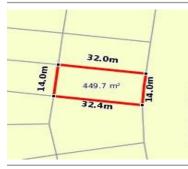

# 110 WARATAH ROAD, HUNTLY, VIC 3551 🕮 - 🕒 - 😂 -

**Indicative Selling Price** 

For the meaning of this price see consumer.vic.au/underquoting

Single Price:

\$275,000

Provided by: Sacha Dale, PRD Nationwide Bendigo

| Address<br>Including suburb and<br>postcode | 110 WARATAH ROAD, HUNTLY, VIC 3551 |  |
|---------------------------------------------|------------------------------------|--|
|---------------------------------------------|------------------------------------|--|