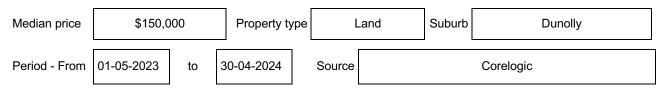

# Indicative selling price

For the meaning of this price see consumer.vic.gov.au/underquoting (\*Delete single price or range as applicable)

| Single price      | \$214,500 | or range between | & |  |
|-------------------|-----------|------------------|---|--|
| Median sale price |           |                  |   |  |