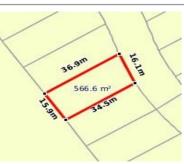

# 48 NAPOLEON BOULEVARD, MOE, VIC

**Indicative Selling Price** 

For the meaning of this price see consumer.vic.au/underquoting

Single Price: \$198,000

Provided by: Emma Dawson, John Kerr and Associates Real Estate (Moe) Pty Ltd

| Address<br>Including suburb and<br>postcode | 48 NAPOLEON BOULEVARD, MOE, VIC 3825 |
|---------------------------------------------|--------------------------------------|
|---------------------------------------------|--------------------------------------|