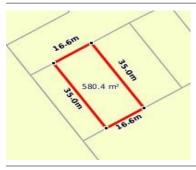

# 48 NAPOLEON BOULEVARD, MOE, VIC

**Indicative Selling Price** 

For the meaning of this price see consumer.vic.au/underquoting

Single Price: \$198,000

Provided by: Emma Dawson, John Kerr and Associates Real Estate (Moe) Pty Ltd

| Address<br>Including suburb and<br>postcode | 48 NAPOLEON BOULEVARD, MOE, VIC 3825 |
|---------------------------------------------|--------------------------------------|
|---------------------------------------------|--------------------------------------|