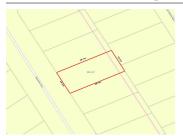

# 48 NAPOLEON BOULEVARD, MOE, VIC

**Indicative Selling Price** 

For the meaning of this price see consumer.vic.au/underquoting

Single Price: \$198,000

Provided by: Emma Dawson, John Kerr and Associates Real Estate (Moe) Pty Ltd

| Address<br>Including suburb and<br>postcode | 48 NAPOLEON BOULEVARD, MOE, VIC 3825 |
|---------------------------------------------|--------------------------------------|
|---------------------------------------------|--------------------------------------|