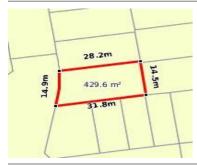

#### 10 CINNAMON CIRCUIT, FRASER RISE, 🕮 - 🕒 -

**Indicative Selling Price** 

For the meaning of this price see consumer.vic.au/underquoting

**Price Range:** 

\$455,000 to \$465,000

Provided by: Gurbaaz Sidhu, Jio Real Estate

#### Property offered for sale

Address Including suburb and postcode

10 CINNAMON CIRCUIT, FRASER RISE, VIC 3336