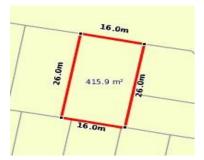

#### 10 CINNAMON CIRCUIT, FRASER RISE, 🕮 - 🕒 -

**Indicative Selling Price** 

For the meaning of this price see consumer.vic.au/underquoting

**Price Range:** 

\$455,000 to \$465,000

Provided by: Gurbaaz Sidhu, Jio Real Estate

#### Property offered for sale

Address Including suburb and postcode

10 CINNAMON CIRCUIT, FRASER RISE, VIC 3336