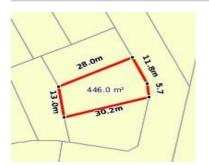

#### 10 CINNAMON CIRCUIT, FRASER RISE, 🕮 - 🕒 -

**Indicative Selling Price** 

For the meaning of this price see consumer.vic.au/underquoting

**Price Range:** 

\$455,000 to \$465,000

Provided by: Gurbaaz Sidhu, Jio Real Estate

#### Property offered for sale

Address Including suburb and postcode

10 CINNAMON CIRCUIT, FRASER RISE, VIC 3336