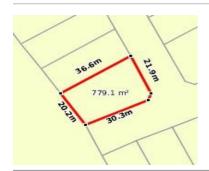

# 59 DISCOVERY BOULEVARD, MOE, VIC 🕮 - 🧁 -

**Indicative Selling Price** 

For the meaning of this price see consumer.vic.au/underquoting

Single Price: \$262,850

Provided by: Emma Dawson, John Kerr and Associates Real Estate (Moe) Pty Ltd

| Address<br>Including suburb and<br>postcode | 59 DISCOVERY BOULEVARD, MOE, VIC 3825 |
|---------------------------------------------|---------------------------------------|
|---------------------------------------------|---------------------------------------|