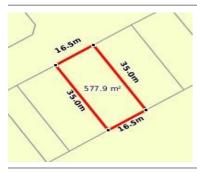

# 9 MARENGO STREET, MOE, VIC 3825

**Indicative Selling Price** 

For the meaning of this price see consumer.vic.au/underquoting

Single Price: \$198,000

Provided by: Emma Dawson, John Kerr and Associates Real Estate (Moe) Pty Ltd

| Address<br>Including suburb and<br>postcode | 9 MARENGO STREET MOE VIC 3825 |  |
|---------------------------------------------|-------------------------------|--|
|---------------------------------------------|-------------------------------|--|