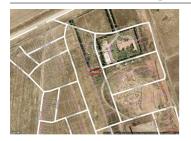

#### 19 LUMBERJACK DRIVE, FRASER RISE, 🕮 - 🧁 -

**Indicative Selling Price** 

For the meaning of this price see consumer.vic.au/underquoting

**Price Range:** 

\$399,900 to \$408,900

Provided by: Gurbaaz Sidhu, Jio Real Estate

#### Property offered for sale

Address Including suburb and postcode

19 LUMBERJACK DRIVE, FRASER RISE, VIC 3336