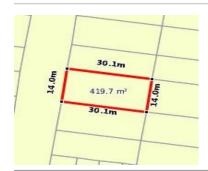

#### 19 LUMBERJACK DRIVE, FRASER RISE, 🕮 - 🧁 -

**Indicative Selling Price** 

For the meaning of this price see consumer.vic.au/underquoting

**Price Range:** 

\$399,900 to \$408,900

Provided by: Gurbaaz Sidhu, Jio Real Estate

#### Property offered for sale

Address Including suburb and postcode

19 LUMBERJACK DRIVE, FRASER RISE, VIC 3336