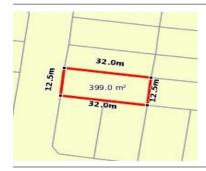

#### 19 LUMBERJACK DRIVE, FRASER RISE, 🕮 - 🧁 -

**Indicative Selling Price** 

For the meaning of this price see consumer.vic.au/underquoting

**Price Range:** 

\$399,900 to \$408,900

Provided by: Gurbaaz Sidhu, Jio Real Estate

#### Property offered for sale

Address Including suburb and postcode

19 LUMBERJACK DRIVE, FRASER RISE, VIC 3336

#### Indicative selling price

For the meaning of this price see consumer.vic.gov.au/underguoting

Price Range: \$399,900 to \$408,900