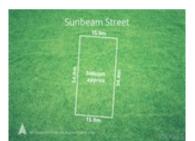

## Comparable Properties

43 Shorebreak Way OCEAN GROVE 3226

(REI/VG)

Price: \$550,000 Method: Private Sale Date: 01/02/2023 Property Type: Land Land Size: 560 sqm approx **Agent Comments** 

10 Sunbeam St OCEAN GROVE 3226 (REI/VG) Agent Comments

**|----|** -

Price: \$550,000 Method: Private Sale Date: 10/10/2022 Property Type: Land Land Size: 546 sqm approx

13 Launceston St OCEAN GROVE 3226 (VG)

Agent Comments

Price: \$545,000

ـ **ك** 

Method: Sale Date: 07/10/2022 Property Type: Land Land Size: 560 sqm approx