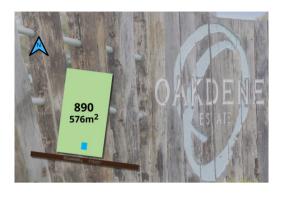

#### Section 47AF of the Estate Agents Act 1980

Price

| Address               | Lot 890 Speculant Street, Ocean Grove Vic 3226 |
|-----------------------|------------------------------------------------|
| Including suburb or   | ·                                              |
| locality and postcode |                                                |
|                       |                                                |
|                       |                                                |

Date of sale

damian.cayzer@kerleys.com.au

**Indicative Selling Price** \$555,000 **Median House Price** 

September quarter 2023: \$980,000

Damian Cayzer 03 5258 4100 0416 035 000

Property Type: Land Land Size: 576 sqm approx