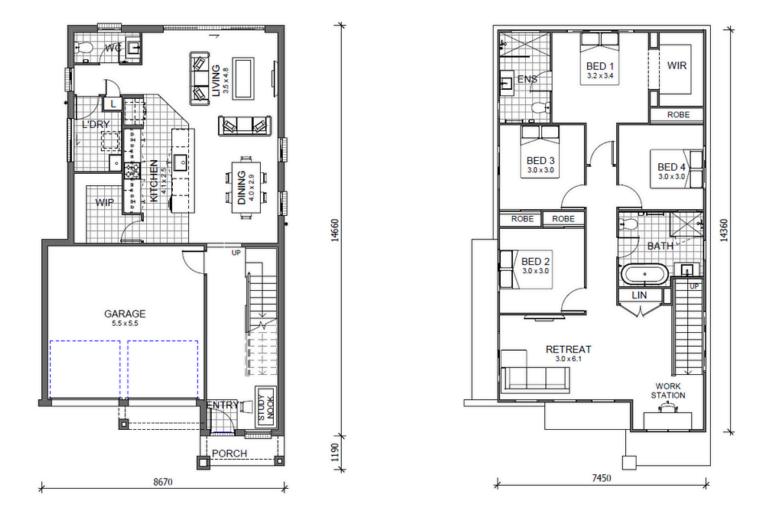

## Call: Sui Lia 0457 659 255 Email: sui.lia@tempoliving.com.au

Harmony II A Essence Facade Land size: 240 m2 I House Size 219 m2 Land Price \$540,000 I House Price \$440,900 Home & Land Package Price \$980,900 4 🚅 2 🝙 2 🕮 3