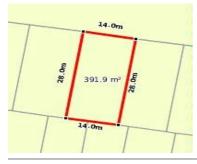

# 16 SAFRANO STREET, TARNEIT, VIC 3029 🕮 - 🕒 - 😂 -

**Indicative Selling Price** 

For the meaning of this price see consumer.vic.au/underquoting

**Price Range:** 

\$400,000 to \$430,000

Provided by: Venky Basala, 361 Degrees Real Estate

# Property offered for sale

Address Including suburb and postcode

16 SAFRANO STREET, TARNEIT, VIC 3029