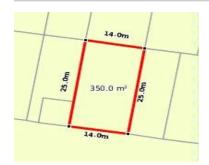

# 16 SAFRANO STREET, TARNEIT, VIC 3029 🕮 - 🕒 - 😂 -

**Indicative Selling Price** 

For the meaning of this price see consumer.vic.au/underquoting

**Price Range:** 

\$400,000 to \$430,000

Provided by: Venky Basala, 361 Degrees Real Estate

# Property offered for sale

Address Including suburb and postcode

16 SAFRANO STREET, TARNEIT, VIC 3029

#### Indicative selling price

For the meaning of this price see consumer.vic.gov.au/underguoting

Price Range: \$400,000 to \$430,000