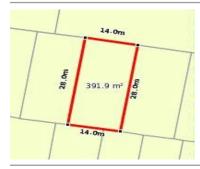

# 28 MEL AVE, TARNEIT, VIC 3029

Sale Price

\$391,400

Sale Date: 27/02/2025

Distance from Property: 606m

| Address of comparable property    | Price     | Date of sale |
|-----------------------------------|-----------|--------------|
| 28 MEL AVE, TARNEIT, VIC 3029     | \$391,400 | 27/02/2025   |
| 27 OPULENT BVD, TARNEIT, VIC 3029 | \$420,100 | 22/01/2025   |
| 25 OPULENT BVD, TARNEIT, VIC 3029 | \$420,100 | 27/02/2025   |