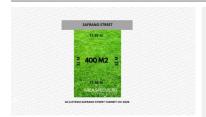

# 16 SAFRANO STREET, TARNEIT, VIC 3029 🕮 - 🕒 - 😂 -

**Indicative Selling Price** 

For the meaning of this price see consumer.vic.au/underquoting

**Price Range:** 

\$400,000 to \$430,000

Provided by: Venky Basala, 361 Degrees Real Estate

# Property offered for sale

Address Including suburb and postcode

16 SAFRANO STREET, TARNEIT, VIC 3029

#### Indicative selling price

For the meaning of this price see consumer.vic.gov.au/underguoting

Price Range: \$400,000 to \$430,000