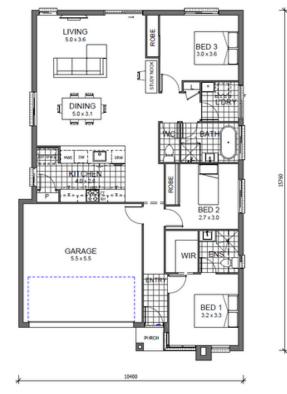

## Lot 9 Prestons Grove, Prestons

Stride MKI Essence FacadeLand size: 302 m2IHouse size: 153 m2Registered Land!\$965,400

## Package Includes:

- Guaranteed Fixed Home Price
- Truecore steel frame and truss
- Colorbond Roof with Anticon blanket
- 2600mm ceiling heights and increased internal door heights, and
- Elite Essential Inclusions, including:
- 20mm stone tops to kitchen and vanities
- Overhead cupboards with bulkheads
- S/S appliances include dishwasher
- Freestanding bathtub
- Ducted AC with 5 year Warranty
- Quality floor coverings
- Sliding mirror doors to built in robes
- Melamine shelving to robes and linen
- Auto door opener to garage door
- Concrete Driveway
- Facade with feature render included
- Choice of interior and exterior colour schemes