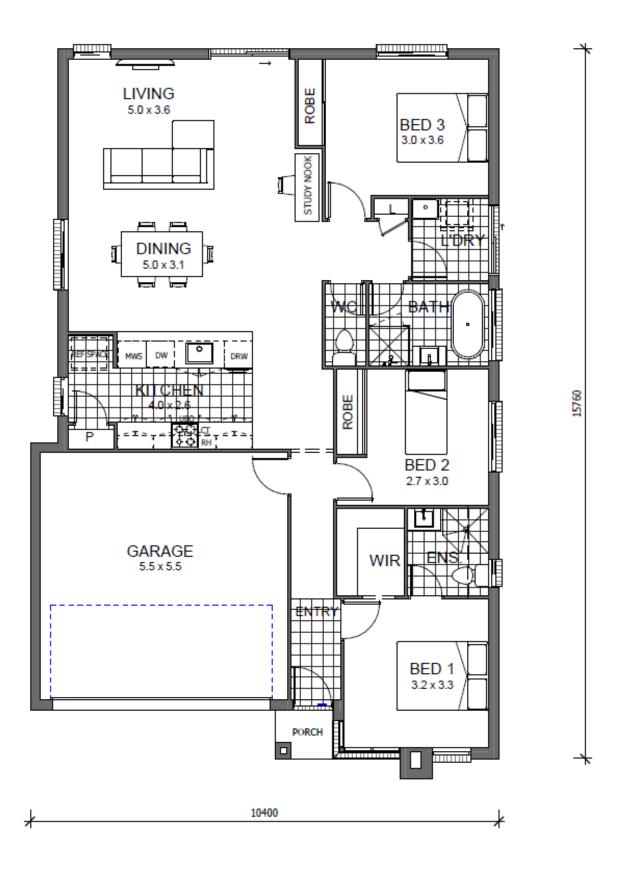

## Lot 9 Prestons Grove, Prestons

Stride MKI Essence FacadeLand size: 302 m2IHouse size: 153 m2Registered Land!\$965,400

## Package Includes:

- Guaranteed Fixed Home Price
- Truecore steel frame and truss
- Colorbond Roof with Anticon blanket
- 2600mm ceiling heights and increased internal door heights, and
- Elite Essential Inclusions, including:
- 20mm stone tops to kitchen and vanities
- Overhead cupboards with bulkheads
- S/S appliances include dishwasher
- Freestanding bathtub
- Ducted AC with 5 year Warranty
- Quality floor coverings
- Sliding mirror doors to built in robes
- Melamine shelving to robes and linen
- Auto door opener to garage door
- Concrete Driveway
- Facade with feature render included
- Choice of interior and exterior colour schemes