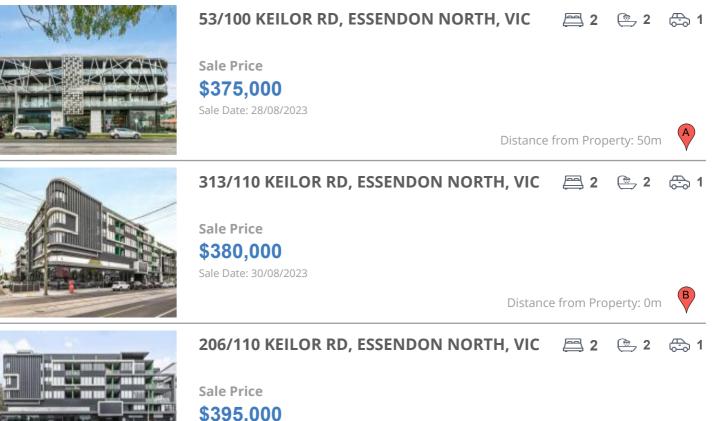

## **COMPARABLE PROPERTIES**

These are the three properties sold within two kilometres of the property for sale in the last six months that the estate agent or agent's representative considers to be most comparable to the property for sale.

#### **Comparable property sales**

These are the three properties sold within two kilometres of the property for sale in the last six months that the estate agent or agent's representative considers to be most comparable to the property for sale.

| Address of comparable property              | Price     | Date of sale |
|---------------------------------------------|-----------|--------------|
| 53/100 KEILOR RD, ESSENDON NORTH, VIC 3041  | \$375,000 | 28/08/2023   |
| 313/110 KEILOR RD, ESSENDON NORTH, VIC 3041 | \$380,000 | 30/08/2023   |
| 206/110 KEILOR RD, ESSENDON NORTH, VIC 3041 | \$395,000 | 22/08/2023   |