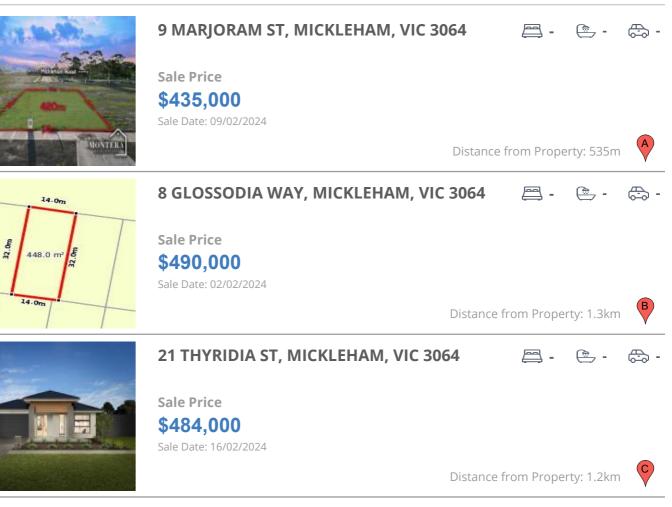

# **COMPARABLE PROPERTIES**

These are the three properties sold within two kilometres of the property for sale in the last six months that the estate agent or agent's representative considers to be most comparable to the property for sale.

#### **Comparable property sales**

These are the three properties sold within two kilometres of the property for sale in the last six months that the estate agent or agent's representative considers to be most comparable to the property for sale.

| Address of comparable property       | Price     | Date of sale |
|--------------------------------------|-----------|--------------|
| 9 MARJORAM ST, MICKLEHAM, VIC 3064   | \$435,000 | 09/02/2024   |
| 8 GLOSSODIA WAY, MICKLEHAM, VIC 3064 | \$490,000 | 02/02/2024   |
| 21 THYRIDIA ST, MICKLEHAM, VIC 3064  | \$484,000 | 16/02/2024   |