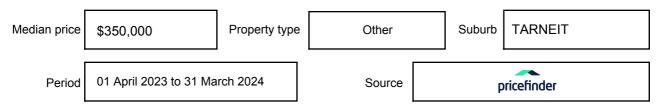

## **MEDIAN SALE PRICE**

# TARNEIT, VIC, 3029

Suburb Median Sale Price (Vacant Land)

\$350,000

01 April 2023 to 31 March 2024

Provided by: pricefinder

### Median sale price