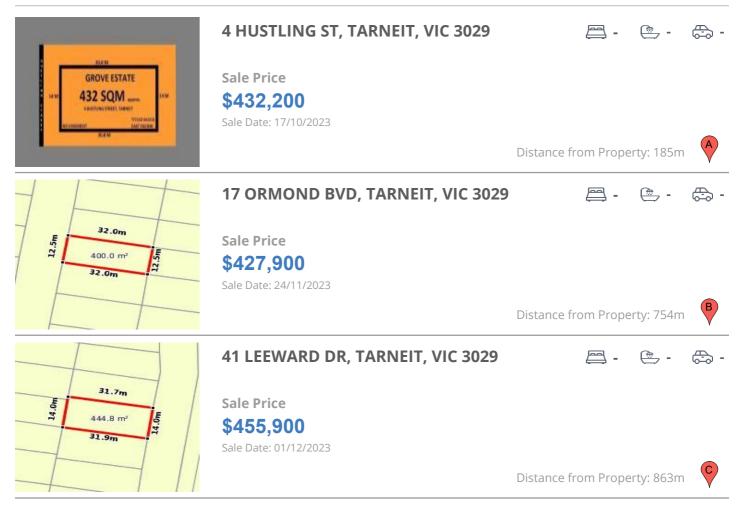

# **COMPARABLE PROPERTIES**

These are the three properties sold within two kilometres of the property for sale in the last six months that the estate agent or agent's representative considers to be most comparable to the property for sale.

#### **Comparable property sales**

These are the three properties sold within two kilometres of the property for sale in the last six months that the estate agent or agent's representative considers to be most comparable to the property for sale.

| Address of comparable property   | Price     | Date of sale |
|----------------------------------|-----------|--------------|
| 4 HUSTLING ST, TARNEIT, VIC 3029 | \$432,200 | 17/10/2023   |
| 17 ORMOND BVD, TARNEIT, VIC 3029 | \$427,900 | 24/11/2023   |
| 41 LEEWARD DR, TARNEIT, VIC 3029 | \$455,900 | 01/12/2023   |