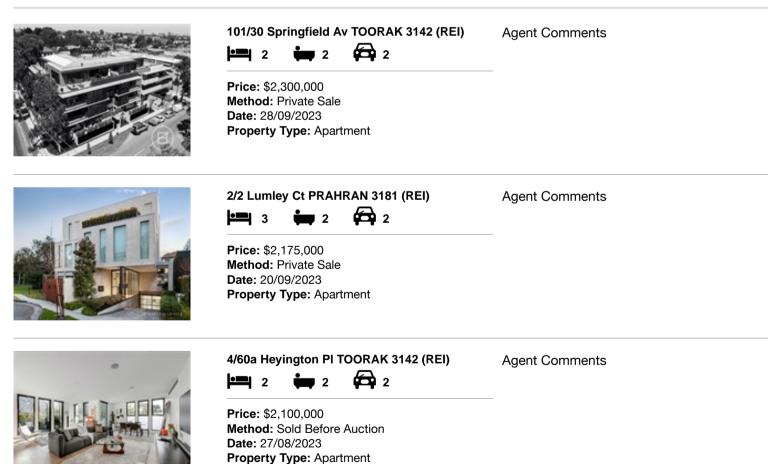

| Ade | dress of comparable property      | Price       | Date of sale |
|-----|-----------------------------------|-------------|--------------|
| 1   | 101/30 Springfield Av TOORAK 3142 | \$2,300,000 | 28/09/2023   |
| 2   | 2/2 Lumley Ct PRAHRAN 3181        | \$2,175,000 | 20/09/2023   |
| 3   | 4/60a Heyington PI TOORAK 3142    | \$2,100,000 | 27/08/2023   |