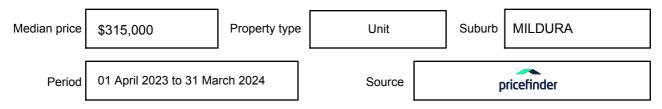

e expressed as a single price, or as a price range with the difference between the upper and lower amounts not more than 10% of the lower amount.

This Statement of Information must be provided to a prospective buyer within two business days of a request and displayed at any open for inspection for the property for sale.

It is recommended that the address of the property being offered for sale be checked at

services.land.vic.gov.au/landchannel/content/addressSearch before being entered in this Statement of Information.

## Property offered for sale

Address Including suburb and postcode

25/271-285 TENTH STREET, MILDURA, VIC 3500

## Indicative selling price

For the meaning of this price see consumer.vic.gov.au/underquoting

Price Range:

\$160,000 to \$169,000

#### Median sale price



#### **Comparable property sales**

The estate agent or agent's representative reasonably believes that fewer than three comparable properties were sold within five kilometres of the property for sale in the last 18 months.