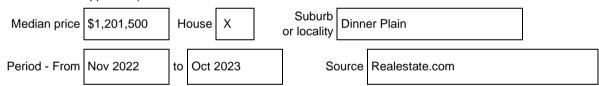

### Median sale price

(\*Delete house or unit as applicable)

Comparable property sales : These are the three properties sold within two kilometres of the property for sale in the last 18 months that the estate agent or agent's representative considers to be most comparable to the property for sale.