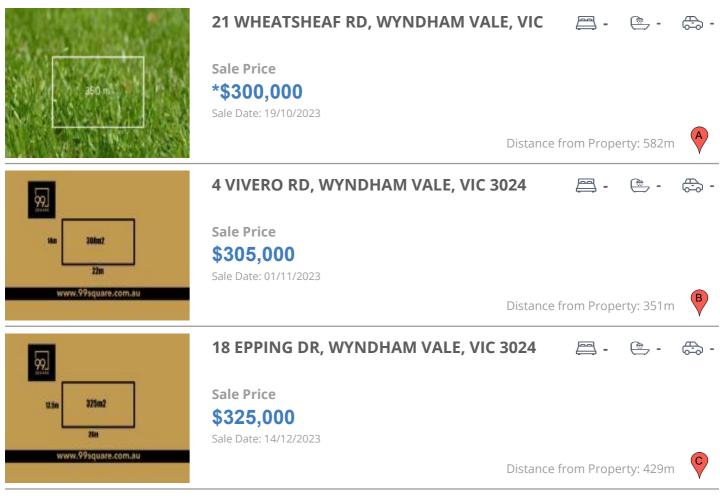

# **COMPARABLE PROPERTIES**

These are the three properties sold within two kilometres of the property for sale in the last six months that the estate agent or agent's representative considers to be most comparable to the property for sale.

#### **Comparable property sales**

These are the three properties sold within two kilometres of the property for sale in the last six months that the estate agent or agent's representative considers to be most comparable to the property for sale.

| Address of comparable property           | Price      | Date of sale |
|------------------------------------------|------------|--------------|
| 21 WHEATSHEAF RD, WYNDHAM VALE, VIC 3024 | *\$300,000 | 19/10/2023   |
| 4 VIVERO RD, WYNDHAM VALE, VIC 3024      | \$305,000  | 01/11/2023   |
| 18 EPPING DR, WYNDHAM VALE, VIC 3024     | \$325,000  | 14/12/2023   |